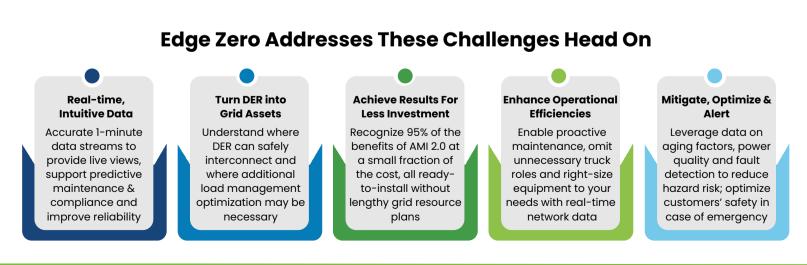

#### **Edge Zero's Solution Set**

Live power quality data Safety and fault alerts Asset management planning