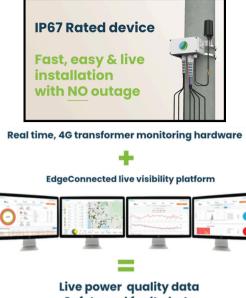

#### EdgeSensor (600 Series)

#### **Grid and Transformer Monitoring Unit**

The Edge transformer monitor is a compact grid power quality monitor that incorporates Edge Zero grid edge technology. It is an intelligent, software-driven, full power quality grid monitoring sensor that reports live transformer data and status alarms.

#### EdgeConnected™

#### Low Voltage Monitoring Platform

Edge Zero gives grid operators, distribution utilities, and embedded network operators the tools to maintain reliability and power quality during wildfire season. EdgeConnected utilizes live data from lowcost, simple-installation EdgeSensors to provide a smart digital twin of network power flows and asset performance.